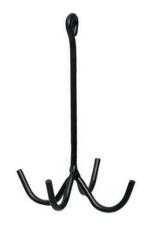

## TACK HOOK

ONE equestrian black metal tack hook with 4 hooks to hang different bridles or halters. To combine with the ONE equestrian tack hook holder. 18 x 28 cm

Art. nr. 01100011