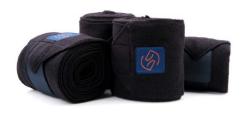

# STABLE/WORKING BANDAGES

ONE equestrian stable/working bandages. Comfortable and resistant to stretching. Does not curl or change it's original shape. 30% wool, 70% polyester. 12 x 400 cm.

Art. nr. 01100007 | Navy 01100008 | Black