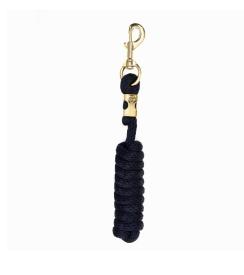

## LEAD ROPE

ONE equestrian lead rope with a very soft and comfortable grip. Length: 2 m.

Art. nr. 01100007 | Navy 01100008 | Black