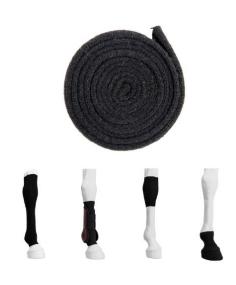

# STABLE/WORKING BANDAGES

ONE equestrian stable/working bandages. Comfortable and resistant to stretching. Does not curl or change it's original shape. 30% wool, 70% polyester. 12 x 400 cm.

Art. nr. 01100007 | Navy 01100008 | Black