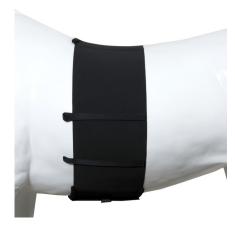

## **BODY BANDAGE**

This ONE equestrian body bandage for the horse is made of strong elastic material. The bandage prevents and protects from girth galls and sores caused by rubbing. In the case of existing sores, the body bandage allows the horse to be worked without further aggravating the injury until the skin has completely healed. With the two clips on the front you can attach te bandage to the saddle.

Art. nr: 01100015 | 175 cm