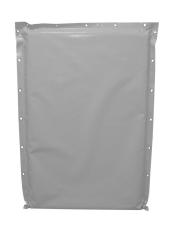

## KICK PAD

ONE equestrian kick pad prevents injuries while kicking in the stable or during transport. Can be used for example in the stable or the van. With shock absorbing foam. Waterproof. Thickness: +/- 8 cm. 100 x 140 cm.

Art. nr. 01100048