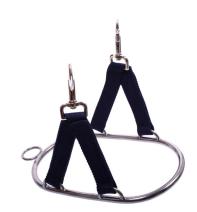

# STALLION RING

ONE equestrian stallion ring. Suitable for stallions and strong willed horses. Gives more control during for example loading difficult horses. Can be easily attached to a halter.

Art. nr. 01100047