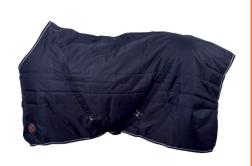

# STABLE RUG 200 GR

ONE equestrian stable rug with 200 grams of filling. Cross closure and tailstring, chest closure and velcro closure. Logo patch on the left shoulder. Colour: anthracite

Art. nr. 01100030 | 145/195/6.6 01100031 | 155/205/6.9