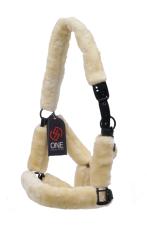

## HALTER WITH SYNTHETIC WOOL

ONE equestrian black nylon halter with synthetic wool (100% animal friendly). The wool is wrapped around the halter which gives the horse extra protection. The buckles and closures are black. The halter can be tailored at the neck.

Art. nr. 01100059 | Cob 01100051 | Full