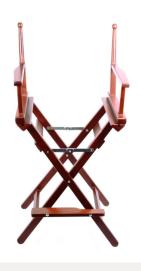

## **DIRECTOR CHAIR**

ONE equestrian foldable wooden chair frame to combine with the ONE equestrian seat and back. In combination with the seat and back you put together your own director chair. Seat and back not included. Availble as a high chair and small chair.

Art. nr.: 01100044 | Small (height: 90 cm) Art. nr.: 01100045 | High (height: 120 cm)