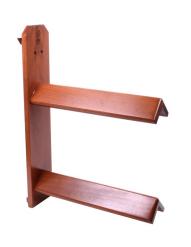

# SADDLE RACK WOOD

ONE equestrian luxury wooden saddle rack with space for 2 saddles. Including engraving plate and hanging system. 70 x 51 cm.

Art. nr. 01100043