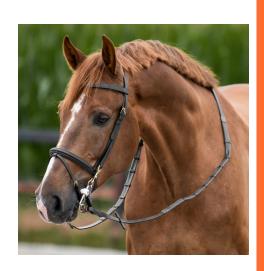

## TRAINING BRIDLE WITH REINS

ONE equestrian training bridle. Made of leather with brass buckles. The bit can be attached with clips so that different bits can be easily changed. Reins included.

Art. nr. 01100076 | Black, Cob 01100077 | Black, Full 01100078 | Brown, Cob 01100079 | Brown, Full