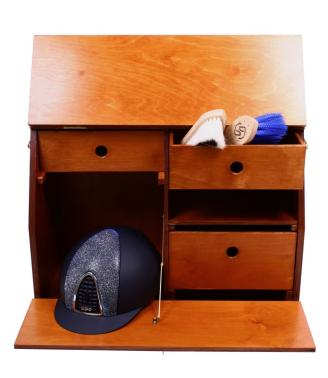

# GROOMINGBOX WOOD/BRASS

ONE equestrian luxury grooming box made of wood and brass fittings for daily use. Features 3 fully removable drawers and enough space for a helmet. With 1 handle at the top and handles on both sides. Possible to put a lock on it. 59x45x32 cm.

Art. nr. 01100042