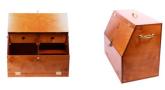

# GROOMINGBOX WOOD/BRASS

ONE equestrian luxury grooming box made of wood and brass fittings for daily use. Features 3 fully removable drawers and enough space for a helmet. With 1 handle at the top and handles on both sides. Possible to put a lock on it. 59x45x32 cm.

Art. nr. 01100042