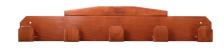

## BRIDLE RACK WOOD

ONE equestrian luxury wooden bridle rack with 5 hooks to hang different bridles or halters. Including hanging system. 90 x 16,5 cm

Art. nr. 01100046