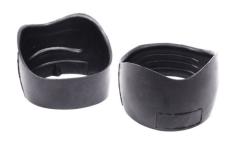

## **TENDON TUBE**

Multifunctional sock for protection and support of the horses legs and tendons. The innovative ONE equestrian Tendon Tube is made of soft fine elastic that is strong but easy to put on and off. The Tendon Tube can be used for multiple purposes like: protection of the horses legs and tendons, supporting the tendons, icing, wound protection, keeping the legs celan. Material: 75% cotton, 25% spandex. Length: 5 meter