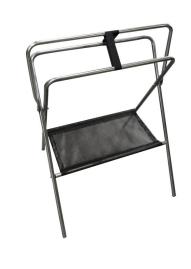

# FOLDABLE SADDLE RACK

ONE equestrian foldable saddle rack ideal for tack rooms, trailers and traveling to shows. With lower shelf made of mesh to store for example grooming products and saddle pads. 93x70x30 cm.

Art. nr. 01100050