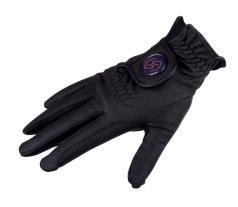

# **GLOVE TOUCH**

ONE equestrian solid, comfortable riding glove. This riding glove is sturdy and gives the possibility to operate the touch screen of electric devices. The ONE equestrian riding glove Touch has an eyecatching yet elegant logo on the back of the hand and has a Velcro closure.

| Art. nr. 01100018   5.5 | 01100024   8.5  |
|-------------------------|-----------------|
| 01100019   6.0          | 01100025   9.0  |
| 01100020   6.5          | 01100026   9.5  |
| 01100021   7.0          | 01100027   10.0 |
| 01100022   7.5          | 01100028   10.5 |
| 01100023   8.0          | 01100029   11.0 |