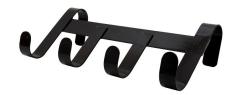

## **BRIDLE HANGER**

ONE equestrian portable black metal bridle hanger with 4 hooks to hang bridles or halters. 36 x 20 cm

Art. nr. 01100010