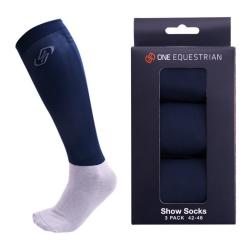

# SOCKS 3-PACK

ONE equestrian comfortable show socks. With silicone grip on the inside to keep the socks in place. The combination of nylon and cotton makes the socks leightweight and comfortable, they feel like a second skin. 50% cotton, 45% nylon, 5% elasthane.

Art. nr. 01100060 | Blue-grey. 36-41 01100061 | Blue-grey. 42-46 01100062 | Black-grey. 36-41 01100063 | Black-grey. 42-46