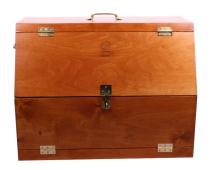

# GROOMINGBOX WOOD/BRASS

ONE equestrian luxury grooming box made of wood and brass fittings for daily use. Features 3 fully removable drawers and enough space for a helmet. With 1 handle at the top and handles on both sides. Possible to put a lock on it. 59x45x32 cm.

Art. nr. 01100042