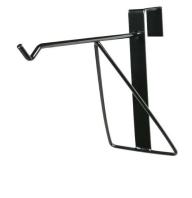

## **BRIDLE HANGER**

ONE equestrian portable black metal bridle hanger with 4 hooks to hang bridles or halters. 36 x 20 cm

Art. nr. 01100010