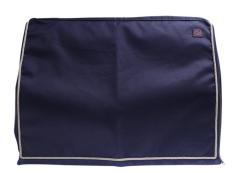

## **GROOMING BOX COVER**

ONE equestrian cover for the wooden grooming box. This cover serves as protection for the grooming box to avoid scratches and other damages. The cover can be combined with the colours of the seats and backs of the director chairs.

Art. nr. 01100057 | navy/silver 01100055 | navy/gold 01100053 | navy/no piping

01100058| black/silver 01100056 | black/gold 01100054 | black/no piping