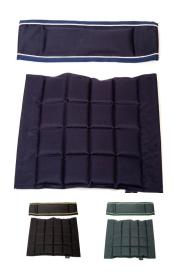

## SEAT AND BACK WITH VELCRO

ONE equestrian seat and back to combine with a chair frame. In combination with an ONE equestrian high or small chair frame you can put together your own director chair. Available in the colors navy/gold, navy/silver, green/gold, green/silver, black/gold,black/silver.

Art. nr. 01100032 | navy/silver 01100033 | navy/gold 01100035 | black/silver 01100036 | black/gold 01100038 | green/silver 01100039 | green/gold