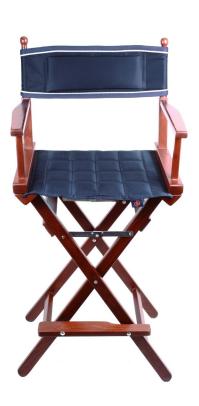

## **DIRECTOR CHAIR**

ONE equestrian foldable wooden chair frame to combine with the ONE equestrian seat and back. In combination with the seat and back you put together your own director chair. Seat and back not included. Availble as a high chair and small chair.

Art. nr.: 01100044 | Small (height: 90 cm) Art. nr.: 01100045 | High (height: 120 cm)